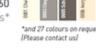

#### Description

- Model: Combo'Duo wall protection and handrail
- Height: 160 mm
- Length: 4 m
- Tubular upper part diameter: 38 mm
- Overall projection: 94 mm
- Stand-off from the wall: 50 mm
- Material: 2 mm thick antibacterial and Bs2d0 fire-rated PVC, solid colour, bactericidal joints
- Surface finish: slightly textured («Optimixt» grain\*)
- Fixing: on PVC spacers to be fitted at 0.80 m centres (0.60 m centre in heavy traffic corridors and on light partitions like plasterboard)
- Colours: 4 standard and 27 colours on request (please consult us)