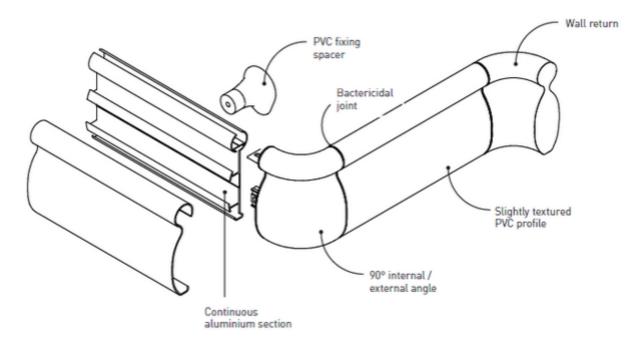

#### Specification

• Description : hand and wall protection rail (Combo'Duo as manufactured by SPM) from 2 mm thick slightly textured (Optimixt grain as manufactured by SPM) and antibacterial PVC achieving Bs2d0 fire rating with solid colour. The 160 mm high system combines a tubular upper part (diameter 38 mm) and a lower wall protection rail slightly textured. The PVC profile snap-fixes onto a continuous aluminium section and finish is provided by slightly textured PVC accessories (wall returns, 90° internal/external angles). The unit is fitted in a PVC spacer. Bactericidal joints are provided for the junctions between profile sections and accessories.

Colour: selected by architects from manufacturer's standard range. The colours of the accessories are the same as the profile of the protection handrail.
Installation method: upper edge of section 0.90 m max. above floor level.
Fixing on PVC spacers to be fitted at 0.80 m centres (0.60 m centres in heavy traffic corridors and on light partitions like plasterboard). Wall returns and angles fixing with self-drilling screws.