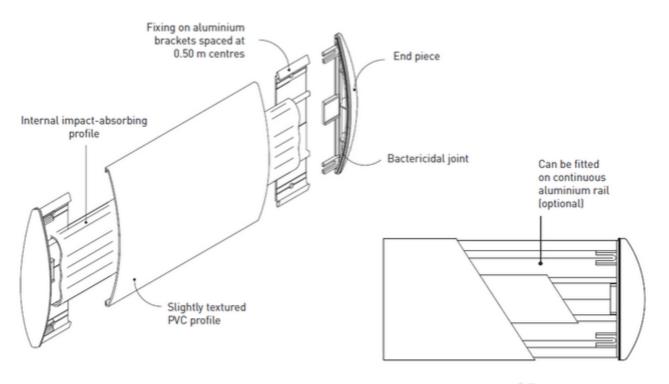

## Specification

•Description : curved wall protection rail (Combo'Punch 200 or 125 as manufactured by SPM) from slightly textured (Optimixt grain as manufactured by SPM) and antibacterial PVC achieving Bs2d0 fire rating with solid colour. PVC profile projects 25 mm, is 200 or 125 mm high and 2 mm thick. It snap-fixes onto aluminium brackets or continuous aluminium rail (optional) with an internal impact-absorbing PVC profile. Finish is provided by slightly textured end pieces (27 mm wide). • Environment: no heavy metals and no substance potentially subjected to any REACH restriction are used in its manufacture, nor PBT/BPA. The calcium-zinc thermal

• Colour: selected by architects from manufacturer's standard range. The end piece colours are the same as the profile.

 Installation method: recommended height of protection rail centre line 0.80 m above floor level for mid-level wall protection or on top of the skirting for low level wall protection. Snapfixes onto aluminium brackets spaced at 0.50 m centres or continuous aluminium rail (optional).