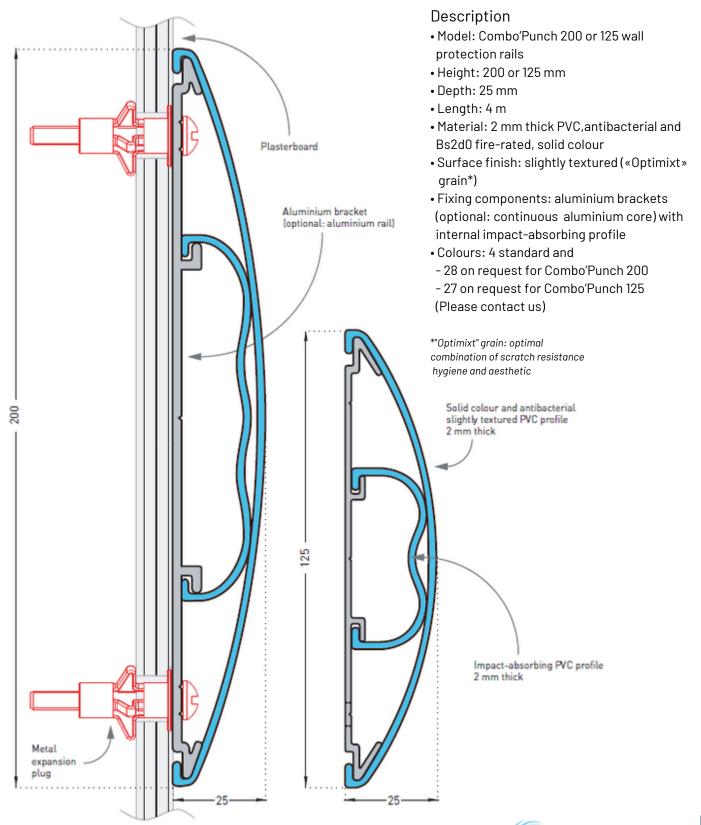

## Specification

•Description : curved wall protection rail (Combo'Punch 200 or 125 as manufactured by SPM) from slightly textured (Optimixt grain as manufactured by SPM) and antibacterial PVC achieving Bs2d0 fire rating with solid colour. PVC profile projects 25 mm, is 200 or 125 mm high and 2 mm thick. It snap-fixes onto aluminium brackets or continuous aluminium rail (optional) with an internal impact-absorbing PVC profile. Finish is provided by slightly textured end pieces (27 mm wide). • Environment: no heavy metals and no substance potentially subjected to any REACH restriction are used in its manufacture, nor PBT/BPA. The calcium-zinc thermal

stabilisation process is used. The emission level of volatile substance in inside air has been tested according to ISO 16000-6 and is very low (A+) according to the French regulation (23 March 2011 nr 2011-321 Decree and 19 April 2011 Order). 100% of the product are recyclable.

• Colour: selected by architects from manufacturer's standard range. The end piece colours are the same as the profile.

 Installation method: recommended height of protection rail centre line 0.80 m above floor level for mid-level wall protection or on top of the skirting for low level wall protection. Snapfixes onto aluminium brackets spaced at 0.50 m centres or continuous aluminium rail (optional).