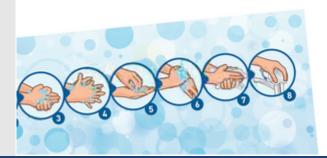

### Applications

Decocare hand hygiene panels combine a public health message with effective protection of the walls above sinks.

The educational pictographs are easy to understand and encourage good hand hygiene in order to limit the spread of hand-borne germs.

The panels provide decorative wall protection and can be installed in all wet rooms to spell out the hand washing routine. They can also be customized with your logo or other text.