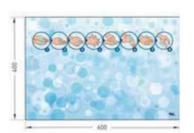

### Description

- Model: Decocare hand hygiene panel
- Dimensions: Classic: 600 x 400 mm Fountain: 600 x 600 mm Made-to-measure
- Thickness: 1mm
- Material: translucent antibacterial Bs2d0 fire rated PVC with image printed on the back
- Surface finish: slightly textured ("Velvet" grain)
- Fixing: adhesive bonding with SPM acrylic glue or SPM universal mastic glue.
- Colours: 2 standard models Option: customization

#### Customizing on request

Decocare Classic

1

Decocare Fountain

#### Specification

• Description: hand hygiene panel, classic or fountain shape (Decocare as manufactured by SPM) from translucent antibacterial PVC achieving Bs2d0 fire rating with image printed on the back. Its surface is slightly textured ("Velvet" grain as manufactured by SPM). Its width is 600 mm, its height is 400 mm (classic) or 600 mm (fountain) and its thickness is 1 mm.