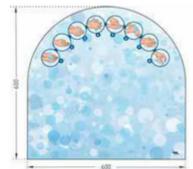

### Description

- Model: Decocare hand hygiene panel
- Dimensions: Classic: 600 x 400 mm Fountain: 600 x 600 mm Made-to-measure
- Thickness: 1mm
- Material: translucent antibacterial Bs2d0 fire rated PVC with image printed on the back
- Surface finish: slightly textured ("Velvet" grain)
- Fixing: adhesive bonding with SPM acrylic glue or SPM universal mastic glue.
- Colours: 2 standard models Option: customization

#### Customizing on request

Decocare Classic

1

Decocare Fountain

#### Specification

• Description: hand hygiene panel, classic or fountain shape (Decocare as manufactured by SPM) from translucent antibacterial PVC achieving Bs2d0 fire rating with image printed on the back. Its surface is slightly textured ("Velvet" grain as manufactured by SPM). Its width is 600 mm, its height is 400 mm (classic) or 600 mm (fountain) and its thickness is 1 mm.