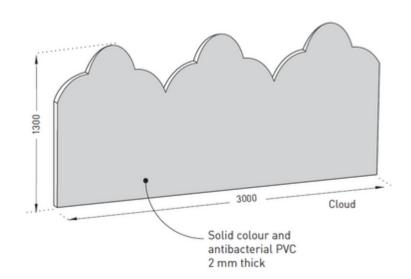

#### Description

- Model: all public contemporary Decofresc decorative protection fresco
- Standard panel dimensions:
   3 m x 1.30 m indivisible
- Thickness: 2 mm
- Material: antibacterial and Bs2d0 fire-rated PVC, solid colour
- Surface finish: slightly textured ("Optimixt" grain\*)
- Fixing: adhesive bonding with SPM acrylic glue or SPM universal mastic glue. Joints between panels can be made using silicone joints or PVC welding rods, colour matched to the range.
- Colours: 33 standard.

### Specification

- Description: decorative protection fresco (Cloud or Wave Decofresc as manufactured by SPM) from rigid and antibacterial PVC achieving Bs2d0 fire rating with solid colour and slightly textured surface (Optimixt grain as manufactured by SPM). 3 m long, 1.30 m high (indivisible), 2 mm thick.
- Environment: no heavy metals and no substance potentially subjected to any REACH restriction are used in its manufacture, nor PBT/BPA. The calcium-zinc thermal stabilisation process is used. The emission level of volatile substance in inside air has been tested according to ISO 16000-6 and is very low (A+) according to the French regulation (23 March 2011 nr 2011-321 Decree and 19 April 2011 Order). 100% of the product are recyclable.
- Colour: selected by architects from manufacturer's standard range
- Installation method: glue as per manufacturer's instructions.