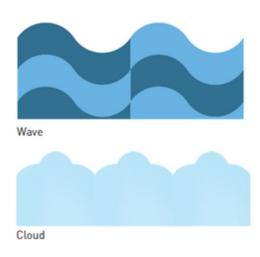

### Specification

- Description: decorative protection fresco (Cloud or Wave Decofresc as manufactured by SPM) from rigid and antibacterial PVC achieving Bs2d0 fire rating with solid colour and slightly textured surface (Optimixt grain as manufactured by SPM). 3 m long, 1.30 m high (indivisible), 2 mm thick.
- Environment: no heavy metals and no substance potentially subjected to any REACH restriction are used in its manufacture, nor PBT/BPA. The calcium-zinc thermal stabilisation process is used. The emission level of volatile substance in inside air has been tested according to ISO 16000-6 and is very low (A+) according to the French regulation (23 March 2011 nr 2011-321 Decree and 19 April 2011 Order). 100% of the product are recyclable.
- Colour: selected by architects from manufacturer's standard range
- Installation method: glue as per manufacturer's instructions.