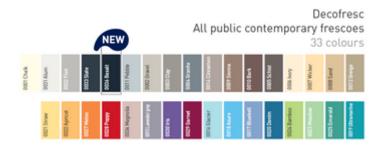

#### Description

- Model: all public contemporary Decofresc decorative protection fresco
- Standard panel dimensions:
   3 m x 1.30 m indivisible
- Thickness: 2 mm
- Material: antibacterial and Bs2d0 fire-rated PVC, solid colour
- Surface finish: slightly textured ("Optimixt" grain\*)
- Fixing: adhesive bonding with SPM acrylic glue or SPM universal mastic glue. Joints between panels can be made using silicone joints or PVC welding rods, colour matched to the range.
- Colours: 33 standard.

### Specification

- Description: decorative protection fresco (Cloud or Wave Decofresc as manufactured by SPM) from rigid and antibacterial PVC achieving Bs2d0 fire rating with solid colour and slightly textured surface (Optimixt grain as manufactured by SPM). 3 m long, 1.30 m high (indivisible), 2 mm thick.
- Environment: no heavy metals and no substance potentially subjected to any REACH restriction are used in its manufacture, nor PBT/BPA. The calcium-zinc thermal stabilisation process is used. The emission level of volatile substance in inside air has been tested according to ISO 16000-6 and is very low (A+) according to the French regulation (23 March 2011 nr 2011-321 Decree and 19 April 2011 Order). 100% of the product are recyclable.
- Colour: selected by architects from manufacturer's standard range
- Installation method: glue as per manufacturer's instructions.