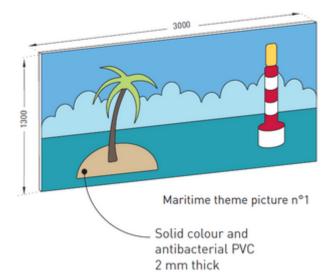

## **DECOFRESC**

# ALL PUBLIC CONTEMPORARY DECORATIVE PROTECTION FRESCO

### **Applications**

The early childhood Decofresc decorative frescoes are especially designed to brighten up and durably protect walls in establishments who hope to create an attractive, welcoming atmosphere that stimulates children's imagination. They meet the constraints linked to the early childhood: hygiene and impact resistance.

### Description

- Model: early childhood Decofresc decorative protection fresco
- Standard panel dimensions: 3 m x 1.30 m indivisible
- Thickness: 2 mm
- · Material: antibacterial and Bs2d0 fire-rated PVC, solid colour
- Surface finish: slightly textured ("Optimixt" grain\*)
- Fixing: adhesive bonding with SPM acrylic glue or SPM universal mastic glue. Joints between panels can be made using silicone joints or PVC welding rods, colour matched to the range.
- Colours: 3 themes each with 4 pictures (fixed colours).

### Specification

- Description: decorative protection fresco (Savannah, Maritime or Altitude Decofresc as manufactured by SPM) from rigid and antibacterial PVC achieving Bs2d0 fire rating with solid colour and slightly textured surface (Optimixt grain as manufactured by SPM). 3 m long, 1.30 m high (indivisible), 2 mm thick.
- Environment: no heavy metals and no substance potentially subjected to any REACH restriction are used in its manufacture, nor PBT/BPA. The calcium-zinc thermal stabilisation process is used. The emission level of volatile substance in inside air has been tested according to ISO 16000-6 and is very low (A+) according to the French regulation (23 March 2011 nr 2011-321 Decree and 19 April 2011 Order). 100% of the product are recyclable.
- · Colour: selected by architects from manufacturer's standard range
- Installation method: glue as per manufacturer's instructions.

Altitude theme (4 pictures)

Savannah theme [4 pictures]

Maritime theme [4 pictures]