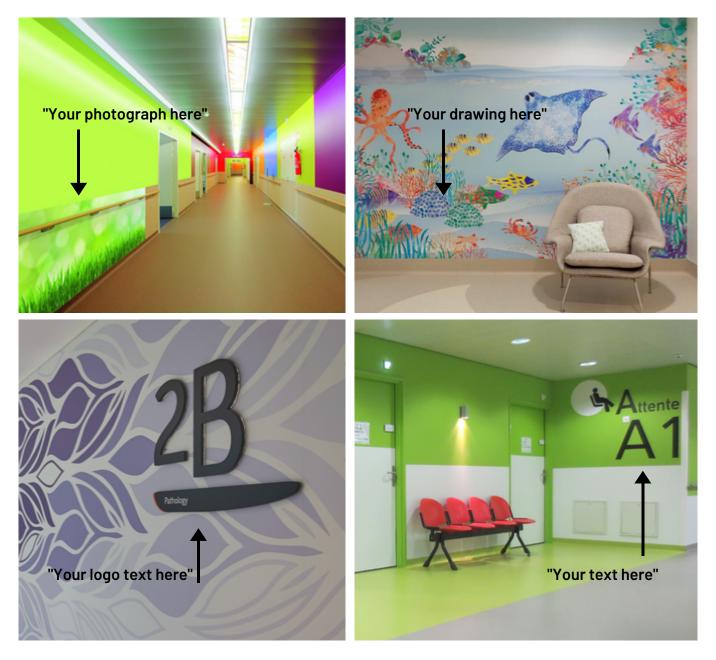

#### Applications

The Decoprint printed panel is the original solution created and developed by SPM to combine customized wall protection (2 mm) and/or decoration (1 mm). We custom-build your protection and/or decoration panel, using digital printing to place your image (photograph, drawing, logo, text, etc.) on the back of the panel, in the requested size.

### SPM CARRIES OUT YOUR CUSTOMIZED PANEL

The reproduced images or photos, provided by the user in accordance with SPM requested specification, must be free of copyright - if they are not, the reproduction rights are payable by the user, who has full responsibility.