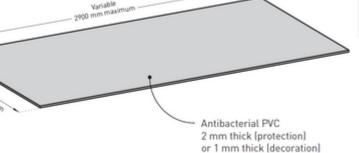

#### Description

- Model: Decoprint protection (2 mm) or decoration (1 mm) panel with customized digital printing
- Height: made-to-measure (maximum 1.20 m)
- Width: made-to-measure (maximum 2.90 m)
- Thicknesses: 2 mm or 1 mm
- Material: Translucent antibacterial and Bs2d0 fire-rated PVC with image printed on the back
- Surface finish: slightly textured ("Optimixt" grain\* in 2 mm or "Velvet" grain in 1 mm)
- Fixing: adhesive bonding with SPM acrylic glue or SPM universal mastic glue. Joints between panels can be made using silicone joints or PVC welding rods, colour matched to the range.
- Colours: translucent for customization.