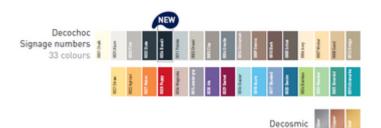

## Description

- Model: Decochoc or Decosmic inlaid signage with Numerals, Pictures or Early Childhood drawings
- Height: 400 mm
- Thickness: 2 mm
- Material: antibacterial and Bs2d0 fire-rated PVC, solid colour
- · Surface finish: slightly textured
- Fixing: adhesive bonding with SPM acrylic glue or SPM universal mastic glue
- Colours:
  - for the numerals and pictures:33 standard in Decochoc3 standard in Decosmic
  - for the Early Childhood drawings:11 standard drawings(defined colours)