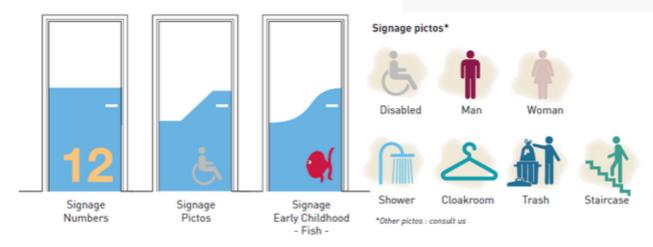

## **Applications**

The inlaid signage with numerals, pictures or Early Childhood drawings individually identify your half-door protections in Decochoc or Decosmic by forming an effective and robust marking that is visible from a distance and easy to clean.

The drawings will be highly appreciated by the young public in particular, who will easily be able to find directions.

#### Signage Early Childhood drawings

Lioness Hippopotamus