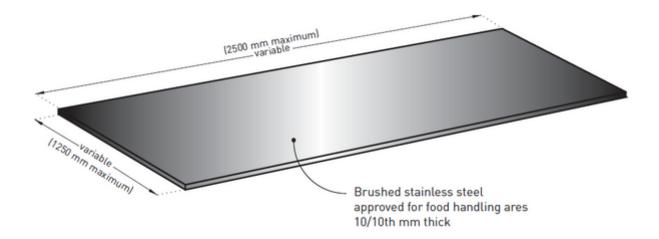

#### Description

- Model: Plac'Inox protection plate
- · Height: as required (1.25 m maximum)
- · Length: as required (2.50 m maximum)
- Thickness: 10/10th mm
- Material: stainless steel (approved for food handling areas)
- Fixing: adhesive bonding with SPM universal mastic glue
- Finish: brushed metal.

### Specification

- Description: protection plate (Plac'Inox as manufactured by SPM) in 10/10th mm brushed stainless steel approved for food handling areas. Its maximum length is 2.50 m and its maximum height 1.25 m.
- Finish: brushed metal
- · Installation method: glue as per manufacturer's instructions.