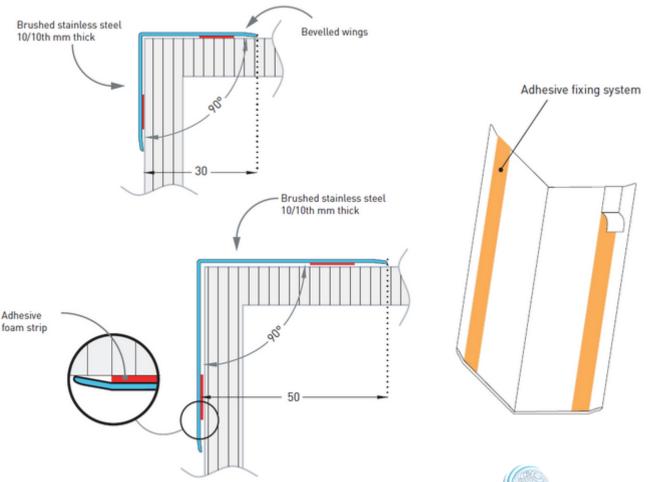

#### Description

- Model: Profil'Inox 50 or 30 adhesive corner protector
- Angle: 90°
- Wing width: 50 or 30 mm (internal measurement)
- Thickness: 10/10th mm
- Length: 2.50 m
- Material: stainless steel (approved for food-handling areas)
- Fixing: adhesive foam strips reinforced with SPM universal mastic due
- Finish: brushed metal

#### Specification

- Description: 90° adhesive corner protector with 50 or 30 mm wings (internal measurement) (Profil'Inox 50 or 30 as manufactured by SPM), in 10/10th brushed stainless steel approved for food handling areas and provided with two adhesive foam tapes. Wings are lightly beveled. A protective film is specified to minimise cleaning before acceptance.
- Finish: brushed metal
- Installation method: adhesive. SPM universal mastic glue is recommended for stronger fixing.