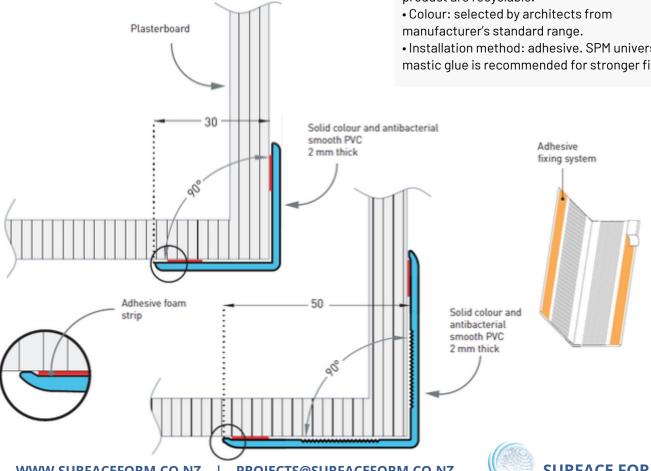

### Description

- Model: Profila 50 and 30 adhesive corner protectors
- Angle: 90°
- Wing width (internal measurement): 50 mm Profila 50 30 mm Profila 30
- Thickness: 2 mm
- Length: 1.30 m, 2.00 m or 4.00 m
- Material: antibacterial and Bs2d0 fire-rated PVC, solid colour
- · Surface finish: smooth
- Fixing: adhesive foam strips reinforced with SPM universal mastic glue
- Colours: 33 standard

## Specification

- Description : 90° adhesive corner protector (Profila 50 or 30 as manufactured by SPM) from smooth and antibacterial PVC, 2 mm thick, achieving Bs2d0 fire rating with solid colour. A protective film is specified to minimise cleaning before acceptance. Wings are 50 or 30 mm wide (internal measurement). It is provided with 2 strips of foam adhesive tape for fixing.
- Environment: no heavy metals and no substance potentially subjected to any REACH restriction are used in its manufacture, nor PBT/BPA. The calcium-zinc thermal stabilisation process is used. The emission level of volatile substance in inside air has been tested according to ISO 16000-6 and is very low (A+) according to the French regulation (23 March 2011 nr 2011-321 Decree and 19 April 2011 Order). 100% of the product are recyclable.
- Installation method: adhesive. SPM universal mastic glue is recommended for stronger fixing.