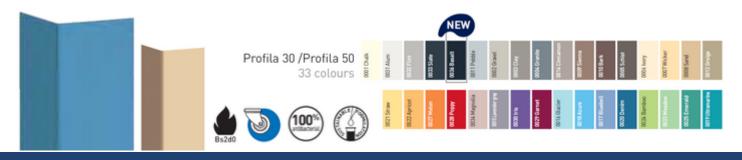

### Description

- Model: Profila 50 and 30 adhesive corner protectors
- Angle: 90°
- Wing width (internal measurement): 50 mm Profila 50 30 mm Profila 30
- Thickness: 2 mm
- Length: 1.30 m, 2.00 m or 4.00 m
- Material: antibacterial and Bs2d0 fire-rated PVC, solid colour
- · Surface finish: smooth
- Fixing: adhesive foam strips reinforced with SPM universal mastic glue
- Colours: 33 standard