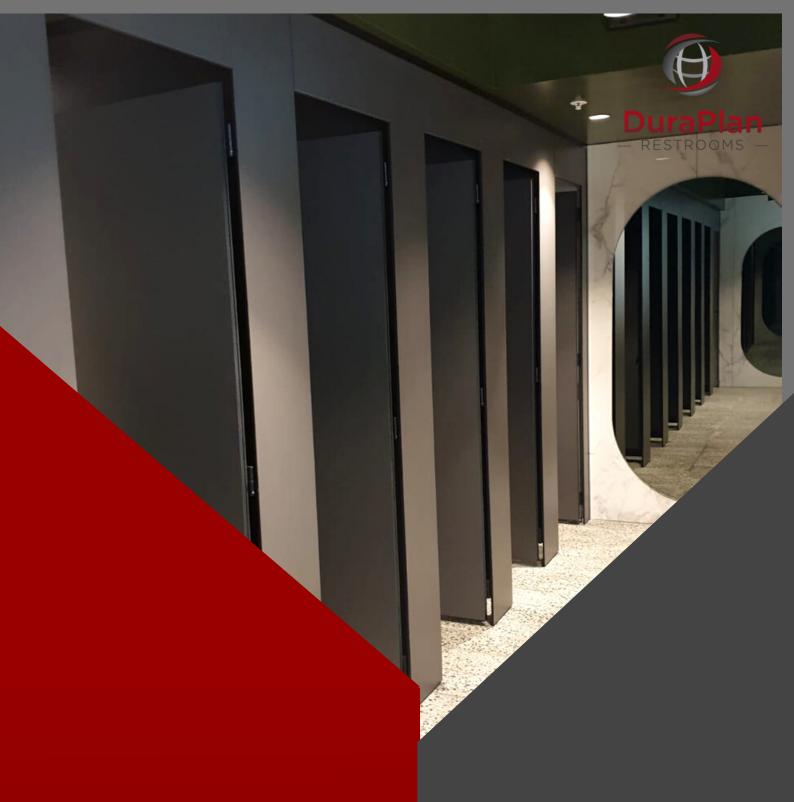

# **Altitude Range**

Full Height partitioning for complete privacy.

09 972 7682 sales@duraplan.co.nz www.duraplan.co.nz The Altitude Range is the ideal solution for total privacy and robust construction. Through the use of 13mm compact laminate panels, specifically designed aluminium components and brushed stainless hardware - this is a complete full height floor-to-ceiling partitioning system built to last the test of time.

This system includes a range of flexible configuration and design options which can easily be manipulated for any specific full-height design requirements. Suitable for any restroom facilities where complete privacy is required. This system is constructed to provide a long-lasting and hardwearing full height cubicle partitioning system.

# | SPECIAL FEATURES

- 13mm Compact Laminate Panels
- · Full height; floor ceiling
- Flexible design and configurations
- · Full length aluminium channels at wall junctions
- Hardware: High quality & robust brushed stainless
- Special rebated edging to doors & pilasters for total privacy