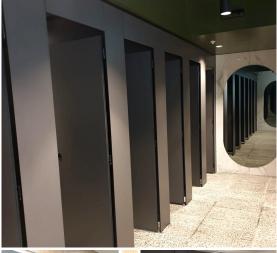

# **Altitude Range**

Full Height partitioning for complete privacy.

09 972 7682 sales@duraplan.co.nz www.duraplan.co.nz The Altitude Range is the ideal solution for total privacy and robust construction. Through the use of 13mm compact laminate panels, specifically designed aluminium components and brushed stainless hardware - this is a complete full height floor-to-ceiling partitioning system built to last the test of time.

This system includes a range of flexible configuration and design options which can easily be manipulated for any specific full-height design requirements. Suitable for any restroom facilities where complete privacy is required. This system is constructed to provide a long-lasting and hardwearing full height cubicle partitioning system.

# | SPECIAL FEATURES

- 13mm Compact Laminate Panels
- · Full height; floor ceiling
- Flexible design and configurations
- · Full length aluminium channels at wall junctions
- Hardware: High quality & robust brushed stainless
- Special rebated edging to doors & pilasters for total privacy