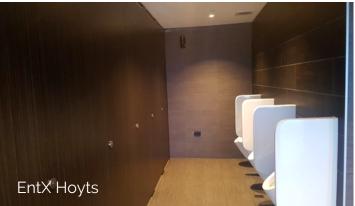

## I RECOMMENDED APPLICATIONS

- Schools / Universities
- Reception Amenities
- Shopping Centres
- · Public Amenities
- Airports
- Offices
- Hotels
- Clubs
- Sports & Recreation

## | DIMENSION DETAILS

Duraplan Cubicle Partitions are customised to fit your measurements, depths and widths can be varied to suit. The Altitude Range standard dimensions are:

- Height customised for specific project requirements
- Depth 1600mm-1830mm
- Standard Cubicle Doors are 600mm
- Open-in door option is recommended for standard cubicles
- · Accessible / Disabled Cubicles:
  - 1900 x 1600mm (Toilet & Basin)
  - 2100 x 1900mm (Toilet, Shower & Basin)
  - 788 mm Doors Swing Hinge or sliding doors