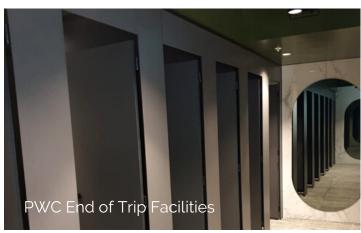

# **Altitude Range**

Full Height partitioning for complete privacy.

09 972 7682 sales@duraplan.co.nz www.duraplan.co.nz The Altitude Range is the ideal solution for total privacy and robust construction. Through the use of 13mm compact laminate panels, specifically designed aluminium components and brushed stainless hardware - this is a complete full height floor-to-ceiling partitioning system built to last the test of time.

This system includes a range of flexible configuration and design options which can easily be manipulated for any specific full-height design requirements. Suitable for any restroom facilities where complete privacy is required. This system is constructed to provide a long-lasting and hardwearing full height cubicle partitioning system.

## I RECOMMENDED APPLICATIONS

- Schools / Universities
- Reception Amenities
- Shopping Centres
- · Public Amenities
- Airports
- Offices
- Hotels
- Clubs
- Sports & Recreation