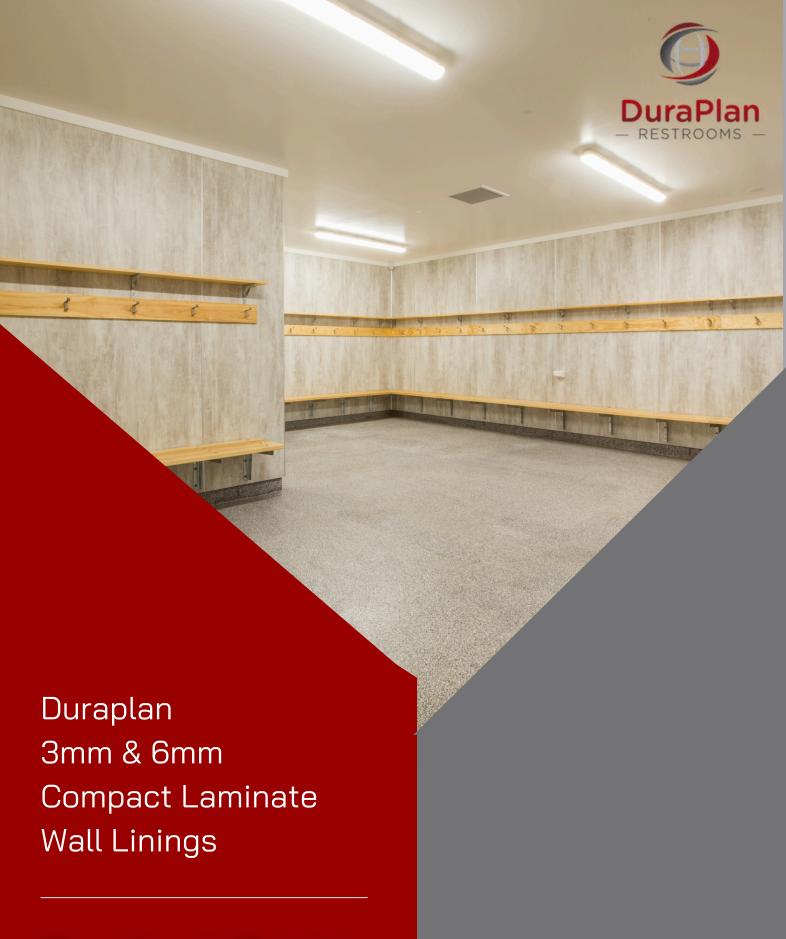

# Duralam 6mm & 3mm Compact Laminate Wall Panelling

The DuraLam Wall Panelling system has a proven track record of delivering excellence every time. DuraPlan uses 3mm and 6mm compact laminate board, which is an innovative and durable panel made from thermosetting resins, homogeneously reinforced with cellulose fibres and manufactured under high pressure and temperature. As a result, these strong and self supporting panels are resistant to moisture, impact, wear, and graffiti.

# | How does Duralam Wall Panelling perform?

The DuraLam Panels are beautiful in appearance and can take rough treatment. When durability and functionality are a premium, there's no better selection and the range that is backed with a 10 year warranty. The excellent mechanical and physical properties of the DuraLam Panels makes it ideal for use in all public and leisure facilities and for anywhere that's requiring long term,

#### | DURALAM FEATURES

- · Available in 3mm & 6mm Compact Laminate Panels
- These panels are anti-bacterial, impact, moisture, wear & graffiti resistant
- The excellent mechanical and physical properties of DuraLam makes it ideal for use in all public and leisure facilities requiring durability
- Fire protection NZBC Verification Method C/VM2 Appendix A
- The panels are resistant to disinfectants and cleaning chemicals as well as food juices and dyes, which affect neither the properties nor the appearance
- Available in Suede, Gloss, Anti-Finger Print, decorative
  Write-On Finishes
- Wide Colour Range Including solid colours, Patterns, Decorative and Digital patterns

#### I RECOMMENDED APPLICATIONS

- Public Amenities
- Toilet Blocks
- · Shower Blocks
- · Changing Rooms
- · Schools / Education Centres ·

Sports & Recreation Centres •

Camp Grounds

- · Commercial Kitchens
- · High Use & Abuse Areas
- · General Interior Linings
- · Health Facilities