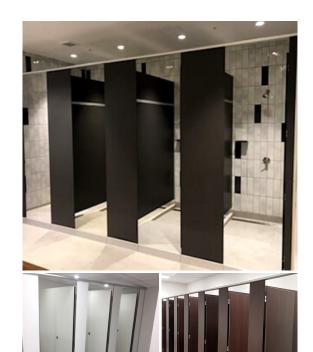

The Senator Range uses the sleek flush fronted façade with the clean, rebated edged pilasters and doors - providing an elegant and fashionable finished appearance. Constructed with the 13mm compact laminate panels, a solid aluminium foot base which spans the width of the pilasters, a specifically designed aluminium headrail and wall channels and high quality brushed stainless hardware - this system is perfectly suited for both high end and high demanding facilities.

# | SPECIAL FEATURES

- · 13mm Compact Laminate Panels
- System mounted and fixed from solid aluminum foot base
- · Flexible design and configuration
- · Full length aluminium channels at wall junctions
- Hardware: High quality & robust brushed stainless
- Special rebated edging to doors & pilasters for total privacy