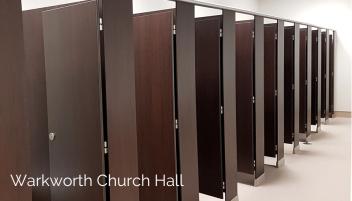

# **Senator Range**

Perfectly suited for high use, top-end restroom facilities.

09 972 7682 sales@duraplan.co.nz www.duraplan.co.nz The Senator Range is the perfect solution for where a touch of class and durability is required. Suitable for prestigious office / corporate developments, shopping centres, schools, airports and many other restroom facilities.

The Senator Range uses the sleek flush fronted façade with the clean, rebated edged pilasters and doors - providing an elegant and fashionable finished appearance. Constructed with the 13mm compact laminate panels, a solid aluminium foot base which spans the width of the pilasters, a specifically designed aluminium headrail and wall channels and high quality brushed stainless hardware - this system is perfectly suited for both high end and high demanding facilities.