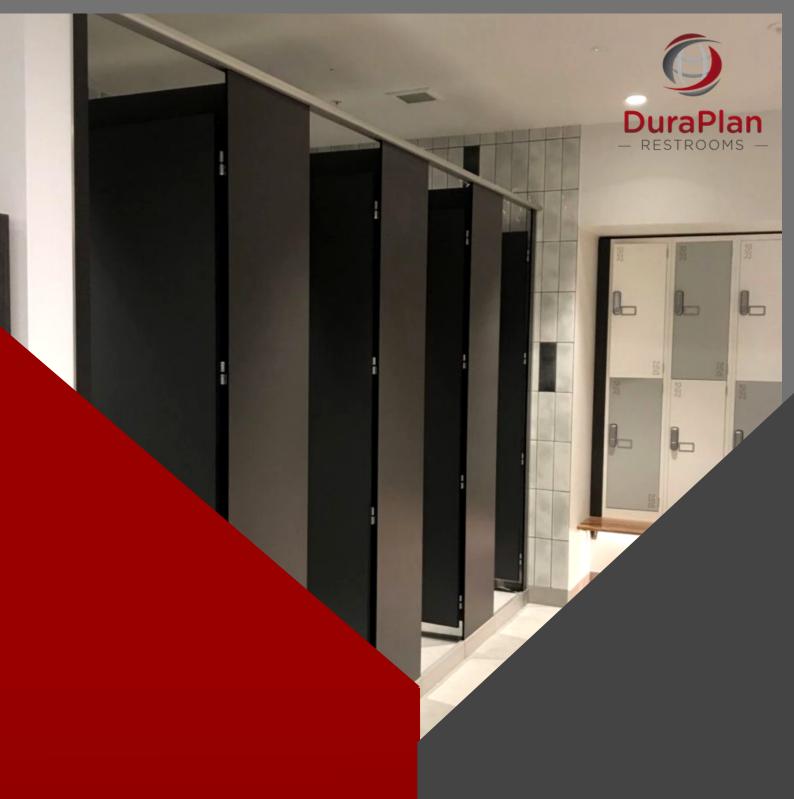

# **Senator Range**

Perfectly suited for high use, top-end restroom facilities.

09 972 7682 sales@duraplan.co.nz www.duraplan.co.nz The Senator Range is the perfect solution for where a touch of class and durability is required. Suitable for prestigious office / corporate developments, shopping centres, schools, airports and many other restroom facilities.

The Senator Range uses the sleek flush fronted façade with the clean, rebated edged pilasters and doors - providing an elegant and fashionable finished appearance. Constructed with the 13mm compact laminate panels, a solid aluminium foot base which spans the width of the pilasters, a specifically designed aluminium headrail and wall channels and high quality brushed stainless hardware - this system is perfectly suited for both high end and high demanding facilities.