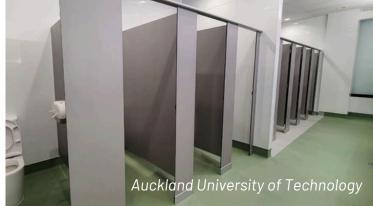

# **Senator Range**

Perfectly suited for high use, top-end restroom facilities.

09 972 7682 sales@duraplan.co.nz www.duraplan.co.nz The Senator Range is the perfect solution for where a touch of class and durability is required. Suitable for prestigious office / corporate developments, shopping centres, schools, airports and many other restroom facilities.

The Senator Range uses the sleek flush fronted façade with the clean, rebated edged pilasters and doors - providing an elegant and fashionable finished appearance. Constructed with the 13mm compact laminate panels, a solid aluminium foot base which spans the width of the pilasters, a specifically designed aluminium headrail and wall channels and high quality brushed stainless hardware - this system is perfectly suited for both high end and high demanding facilities.

# SENATOR SYSTEM

'Perfectly suited for high use, top-end restroom facilities'

The Senator Range is the perfect solution for where a touch of class and durability is required. Suitable for prestigious office / corporate developments, shopping centres, schools, airports and many other restroom facilities.