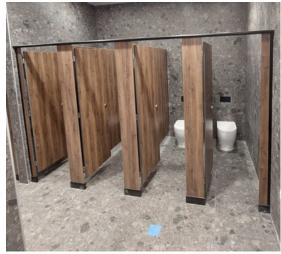

# **Senator Range**

Perfectly suited for high use, top-end restroom facilities.

09 972 7682 sales@duraplan.co.nz www.duraplan.co.nz The Senator Range is the perfect solution for where a touch of class and durability is required. Suitable for prestigious office / corporate developments, shopping centres, schools, airports and many other restroom facilities.

The Senator Range uses the sleek flush fronted façade with the clean, rebated edged pilasters and doors - providing an elegant and fashionable finished appearance. Constructed with the 13mm compact laminate panels, a solid aluminium foot base which spans the width of the pilasters, a specifically designed aluminium headrail and wall channels and high quality brushed stainless hardware - this system is perfectly suited for both high end and high demanding facilities.

# SENATOR SYSTEM

'Perfectly suited for high use, top-end restroom facilities'

The Senator Range is the perfect solution for where a touch of class and durability is required. Suitable for prestigious office / corporate developments, shopping centres, schools, airports and many other restroom facilities.