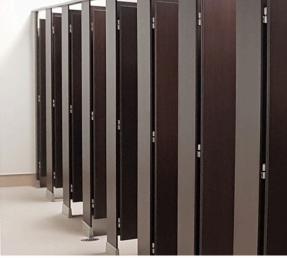

The Senator Range uses the sleek flush fronted façade with the clean, rebated edged pilasters and doors - providing an elegant and fashionable finished appearance. Constructed with the 13mm compact laminate panels, a solid aluminium foot base which spans the width of the pilasters, a specifically designed aluminium headrail and wall channels and high quality brushed stainless hardware - this system is perfectly suited for both high end and high demanding facilities.