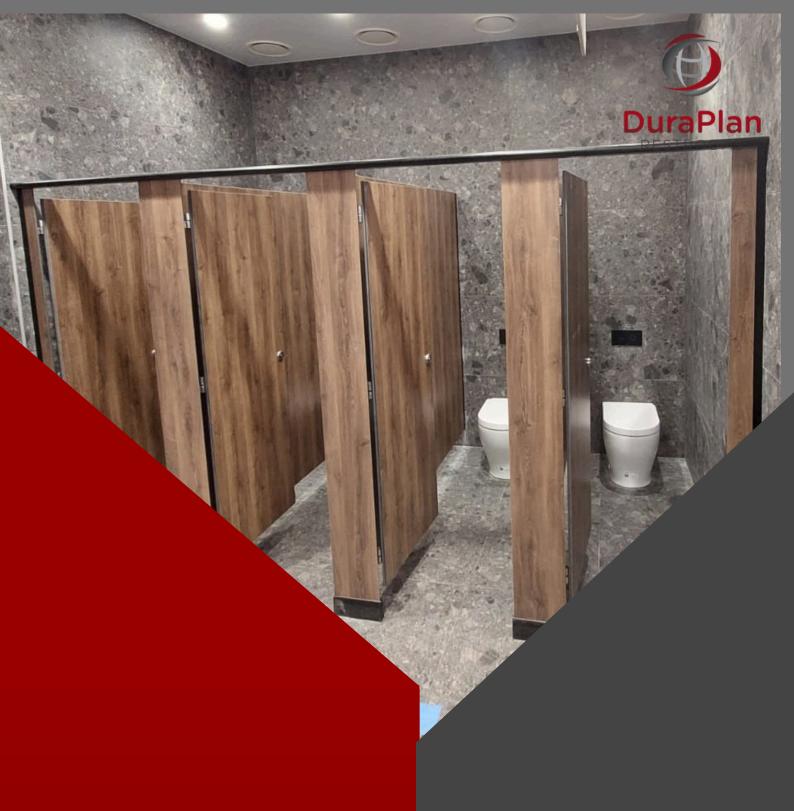

# **Senator Range**

Perfectly suited for high use, top-end restroom facilities.

09 972 7682 sales@duraplan.co.nz www.duraplan.co.nz The Senator Range is the perfect solution for where a touch of class and durability is required. Suitable for prestigious office / corporate developments, shopping centres, schools, airports and many other restroom facilities.

The Senator Range uses the sleek flush fronted façade with the clean, rebated edged pilasters and doors - providing an elegant and fashionable finished appearance. Constructed with the 13mm compact laminate panels, a solid aluminium foot base which spans the width of the pilasters, a specifically designed aluminium headrail and wall channels and high quality brushed stainless hardware - this system is perfectly suited for both high end and high demanding facilities.

# SENATOR SYSTEM

'Perfectly suited for high use, top-end restroom facilities'

The Senator Range is the perfect solution for where a touch of class and durability is required. Suitable for prestigious office / corporate developments, shopping centres, schools, airports and many other restroom facilities.