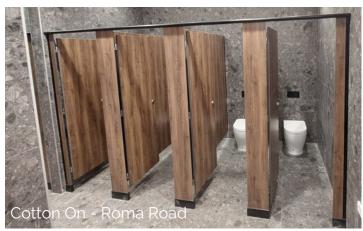

# **Senator Range**

Perfectly suited for high use, top-end restroom facilities.

09 972 7682 sales@duraplan.co.nz www.duraplan.co.nz The Senator Range is the perfect solution for where a touch of class and durability is required. Suitable for prestigious office / corporate developments, shopping centres, schools, airports and many other restroom facilities.

The Senator Range uses the sleek flush fronted façade with the clean, rebated edged pilasters and doors - providing an elegant and fashionable finished appearance. Constructed with the 13mm compact laminate panels, a solid aluminium foot base which spans the width of the pilasters, a specifically designed aluminium headrail and wall channels and high quality brushed stainless hardware - this system is perfectly suited for both high end and high demanding facilities.

# SENATOR SYSTEM

'Perfectly suited for high use, top-end restroom facilities'

The Senator Range is the perfect solution for where a touch of class and durability is required. Suitable for prestigious office / corporate developments, shopping centres, schools, airports and many other restroom facilities.