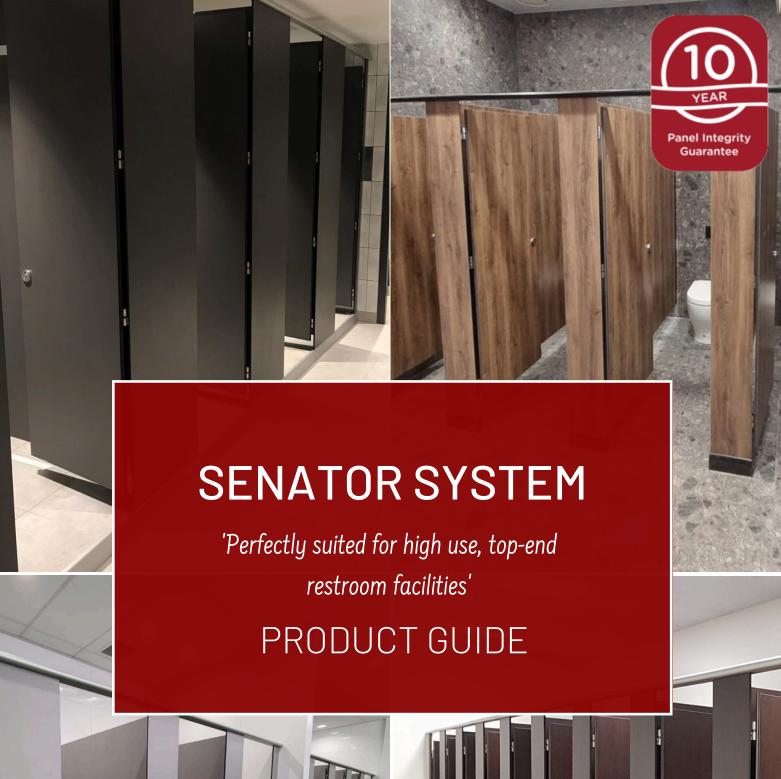

# **Senator Range**

Perfectly suited for high use, top-end restroom facilities.

09 972 7682 sales@duraplan.co.nz www.duraplan.co.nz The Senator Range is the perfect solution for where a touch of class and durability is required. Suitable for prestigious office / corporate developments, shopping centres, schools, airports and many other restroom facilities.

# SENATOR SYSTEM

'Perfectly suited for high use, top-end restroom facilities'

The Senator Range is the perfect solution for where a touch of class and durability is required. Suitable for prestigious office / corporate developments, shopping centres, schools, airports and many other restroom facilities.

The Senator Range uses the sleek flush fronted façade with the clean, rebated edged pilasters and doors - providing an elegant and fashionable finished appearance. Constructed with the 13mm compact laminate panels, a solid aluminium foot base which spans the width of the pilasters, a specifically designed aluminium headrail and wall channels and high quality brushed stainless hardware - this system is perfectly suited for both high end and high demanding facilities.