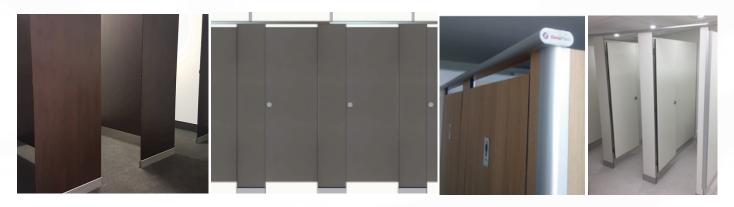

The Senator Range uses the sleek flush fronted façade with the clean, rebated edged pilasters and doors - providing an elegant and fashionable finished appearance. Constructed with the 13mm compact laminate panels, a solid aluminium foot base which spans the width of the pilasters, a specifically designed aluminium headrail and wall channels and high quality brushed stainless hardware - this system is perfectly suited for both high end and high demanding facilities.

#### | SPECIAL FEATURES

- 13mm Compact Laminate Panels
- System mounted and fixed from solid aluminum foot base
- · Flexible design and configuration
- Full length aluminium channels at wall junctions
- Hardware: High quality & robust brushed stainless
- Special rebated edging to doors & pilasters for total privacy

#### I SENATOR COMPONENTS

- Aluminium Headrail anodised / powder coated finish
- Aluminium Wall Channel anodised / powder coated finish
- 13mm Compact Laminate Panels:
- · DuraLam Panel Colour Range
- · Laminex Colour Range
- · Height Adjustable Pedestals
- Quality brushed stainless indicator locks, coat hooks & hinges

# SPECIAL FEATURES

- 13mm Compact Laminate Panels
- System mounted and fixed from solid aluminum foot base
- Flexible design and configuration
- Full length aluminium channels at wall junctions
- Hardware: High quality & robust brushed stainless
- Special rebated edging to doors & pilasters for total privacy

#### SENATOR COMPONENTS

- Aluminium Headrail anodised / powder coated finish
- Aluminium Wall Channel anodised / powder coated finish
- 13mm Compact Laminate Panels:
  - DuraLam Panel Colour Range
  - Laminex Colour Range
- Height Adjustable Pedestals
- Quality brushed stainless indicator locks, coat hooks & hinges