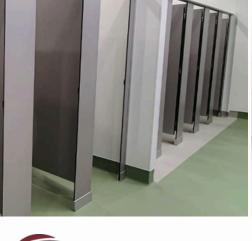

The Senator Range uses the sleek flush fronted façade with the clean, rebated edged pilasters and doors - providing an elegant and fashionable finished appearance. Constructed with the 13mm compact laminate panels, a solid aluminium foot base which spans the width of the pilasters, a specifically designed aluminium headrail and wall channels and high quality brushed stainless hardware - this system is perfectly suited for both high end and high demanding facilities.