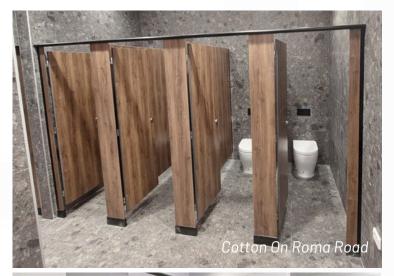

The Senator Range uses the sleek flush fronted façade with the clean, rebated edged pilasters and doors - providing an elegant and fashionable finished appearance. Constructed with the 13mm compact laminate panels, a solid aluminium foot base which spans the width of the pilasters, a specifically designed aluminium headrail and wall channels and high quality brushed stainless hardware - this system is perfectly suited for both high end and high demanding facilities.