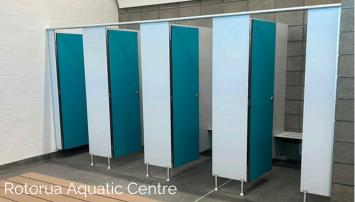

## The Urban Flush Front Range is a genuine premium quality system offering a sleek flush fronted facade in a simple but effective and robust design.

The sleek in-line design of the Urban cubicles makes a clear statement. A statement many commercial property owners now demand and is something that Urban cubicles can achieve with surprising affordability and design. The flush surface appearance is achieved with a different design of pilaster edging rebated to run in line with the doors edging which creates the impressive flush front facade with total privacy.

#### | RECOMMENDED APPLICATIONS

- · Schools / Universities
- · Reception Amenities
- Shopping Centres
- Public Amenities
- Changing Rooms
- Offices
- Hotels
- · Clubs
- · Sports & Recreation

DURAPLAN.CO.NZ 02